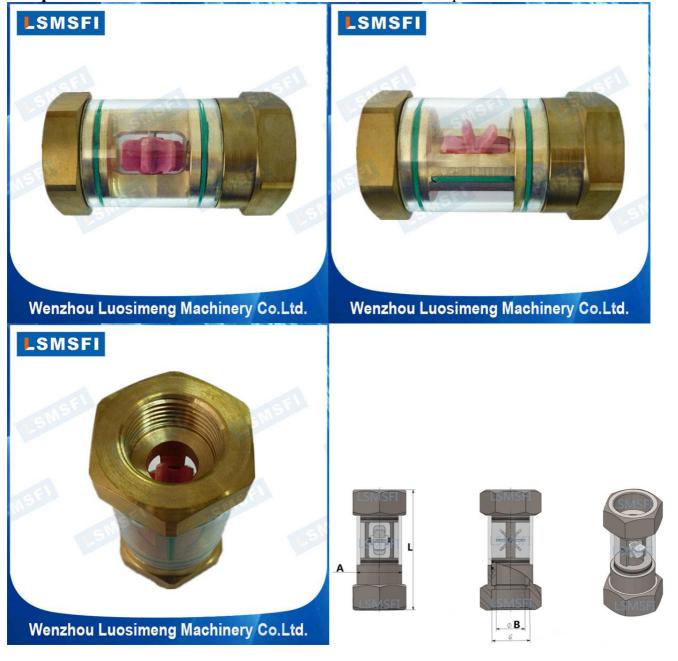

## **Brass Flow Indicator**

:SG-YL11-05 :DN15 to DN50(1/2"Inch to 2"Inch)

:SS304 / SS316 / SS316L or Brass :PTFE(White)/NBR(Black)/Viton(Black) :Tempered Glass/Quartz Glass :Plastic(Red)/PTFE(Red) :NPT,BSPP,BSPT Female Thread Max. Working Temperature :100°C / 212°F for Plastic Impeller&NBR or NBR O-Ring 200°C / 392°F for PTFE Impeller&O-Ring :0.6MPa / 6Bar / 87PSI(Up to 1.6MPa Customization) :Water / Oil / Gas / Air / Liquids