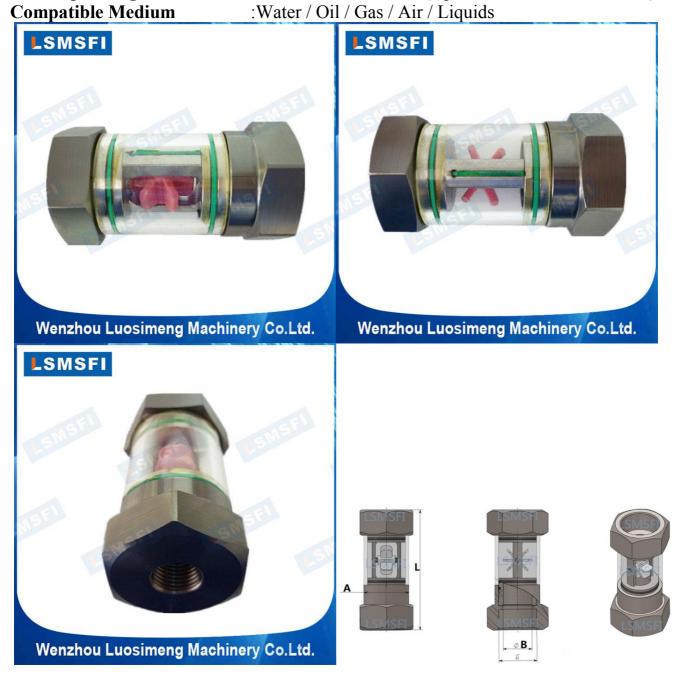

**Product Type** 

**Product Sizes** 

Body&Cap **Sealing O-Ring** 

**Sight Glass** 

**Connection Way** 

**Impeller/Rotor** 

Max. Operating Pressure

**Material of Construction** 

Sight Glass Flow Indicator

:SG-YL11-05 :DN15 to DN50(1/2"Inch to 2"Inch)

:SS304 / SS316 / SS316L or Brass :PTFE(White)/NBR(Black)/Viton(Black) :Tempered Glass/Quartz Glass :Plastic(Red)/PTFE(Red) :NPT,BSPP,BSPT Female Thread Max. Working Temperature :100°C / 212°F for Plastic Impeller&NBR or NBR O-Ring 200°C / 392°F for PTFE Impeller&O-Ring :0.6MPa / 6Bar / 87PSI(Up to 1.6MPa Customization) :Water / Oil / Gas / Air / Liquids