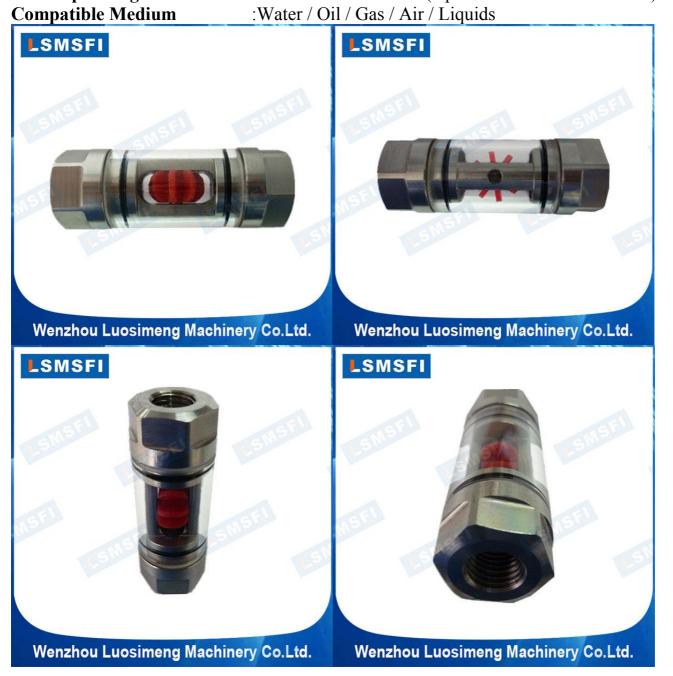

## Slow Flow Sight Flow Indicator

**Product Type** :SG-YL11-05

**Product Sizes** :DN6 to DN10(1/8"Inch to 3/8"Inch)

**Material of Construction** 

Body&Cap :SS304 / SS316 / SS316L or Brass

**Sealing O-Ring** :PTFE(White)/NBR(Black)/Viton(Black)

Sight Glass
Impeller/Rotor
:Tempered Glass/Quartz Glass
:Plastic(Red)/PTFE(Red)

Connection Way :NPT,BSPP,BSPT Female Thread

Max. Working Temperature :100°C / 212°F for Plastic Impeller&NBR or NBR O-Ring

200°C / 392°F for PTFE Impeller&Gasket

**Max. Operating Pressure** :0.6MPa / 6Bar / 87PSI(Up to 1.6MPa Customization)