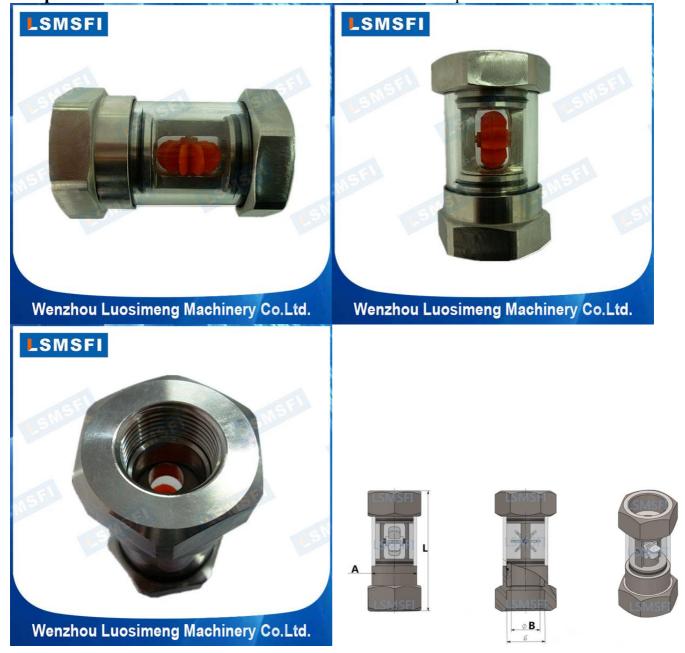

## Sight Glass Air Flow Indicator

:SG-YL11-05 :DN32 to DN50(1 1/4"Inch to 2"Inch)

:SS304 / SS316 / SS316L or Brass :PTFE(White)/NBR(Black)/Viton(Black) :Tempered Glass/Quartz Glass :Plastic(Red)/PTFE(Red) :NPT,BSPP,BSPT Female Thread Max. Working Temperature :100°C / 212°F for Plastic Impeller&NBR or NBR O-Ring 200°C / 392°F for PTFE Impeller&O-Ring :0.6MPa / 6Bar / 87PSI(Up to 1.6MPa Customization) :Water / Oil / Gas / Air / Liquids