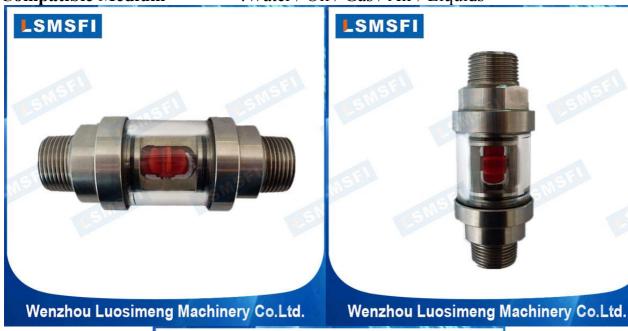

## Full View Sight Flow Indicator

:SG-YL11-052 **Product Type** 

**Product Sizes** :DN15 to DN50(1/2"Inch to 2"Inch)

**Material of Construction** 

:SS304 / SS316 / SS316L,Brass Body&Cap

**Sealing O-Ring** :PTFE(White)/NBR(Black)/Viton(Black)

**Sight Glass** :Tempered Glass/Quartz Glass Impeller/Rotor :Plastic(Red)/PTFE(Red)

**Connection Way** :NPT,BSPP,BSPT Male Thread

Max. Working Temperature :100°C / 212°F for Plastic Impeller&NBR or NBR O-Ring

200°C / 392°F for PTFE Impeller&O-Ring

**Max. Operating Pressure** :0.6MPa / 6Bar / 87PSI(Up to 1.6MPa Customization)

**Compatible Medium** :Water / Oil / Gas / Air / Liquids

## Wenzhou Luosimeng Machinery Co.,Ltd. (Sight Flow Indicator Manufacturer)

Mobile:+86-13091902237 Factory:102nd&201st Room,19th Building,No. 696,5th Binhai Road,Economic Tel.:+86-577-86896383 Fax:+86-577-86998170 Email:sales@rosemoun.com.cn sales1@rosemoun.com.cn rosemounmachinery@hotmail.com