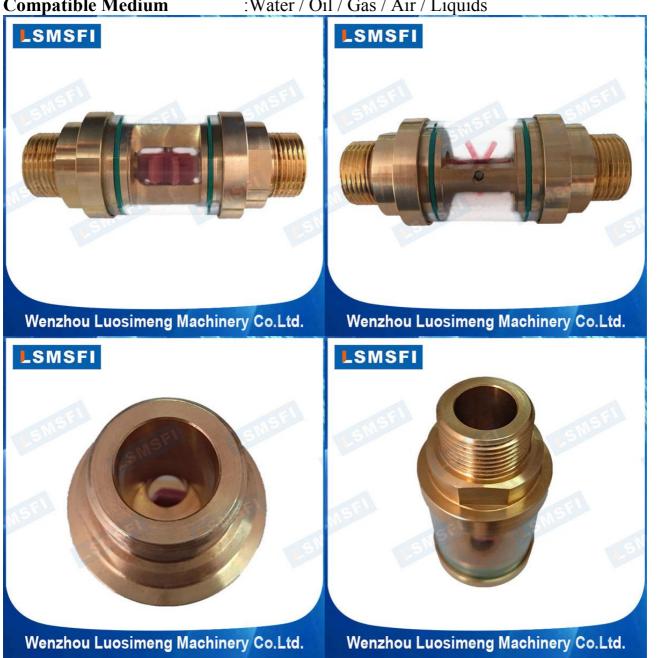

## **Brass Sight Flow Indicator**

**Product Type** :SG-YL11-052

**Product Sizes** :DN15 to DN50(1/2"Inch to 2"Inch)

**Material of Construction** 

:SS304 / SS316 / SS316L,Brass Body&Cap

**Sealing O-Ring** :PTFE(White)/NBR(Black)/Viton(Black)

:Tempered Glass/Quartz Glass Sight Glass Impeller/Rotor :Plastic(Red)/PTFE(Red)

**Connection Way** :NPT,BSPP,BSPT Male Thread

Max. Working Temperature :100°C / 212°F for Plastic Impeller&NBR or NBR O-Ring

200°C / 392°F for PTFE Impeller&O-Ring

:0.6MPa / 6Bar / 87PSI(Up to 1.6MPa Customization) **Max. Operating Pressure** 

**Compatible Medium** :Water / Oil / Gas / Air / Liquids