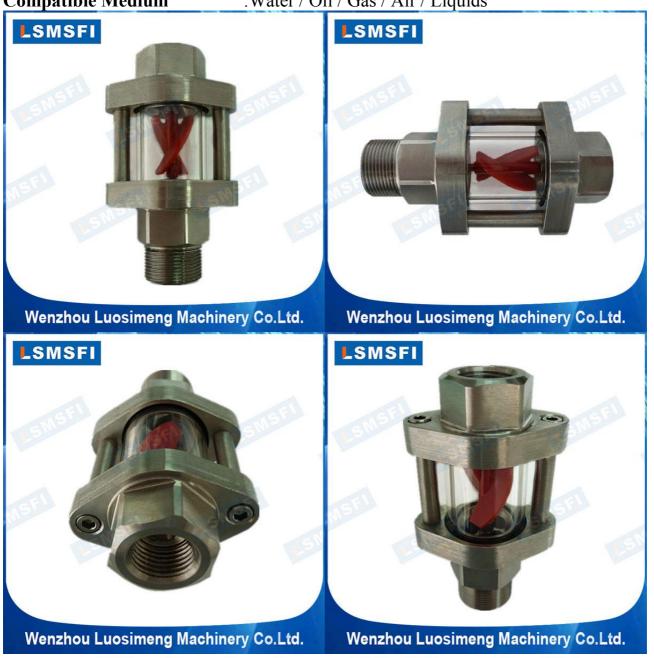

## Full View Sight Flow Indicator

**Product Type** :SG-YL11-058

**Product Sizes** :DN6 to DN50(1/8"Inch to 2"Inch)

**Material of Construction** 

**Body&Cap&Nut&Pole** :SS304 / SS316 / SS316L,Plastic,PPR **Sealing O-Ring** :PTFE(White)/NBR(Black)/Viton(Black)

Sight Glass
Impeller/Rotor
:Tempered Glass/Quartz Glass
:Plastic(Red)/PTFE(Red)

Connection Way :NPT,BSPP,BSPT Female&Male Thread

Max. Working Temperature :100°C / 212°F for Plastic Impeller&NBR or NBR O-Ring

200°C / 392°F for PTFE Impeller&O-Ring

**Max. Operating Pressure** :0.6MPa / 6Bar / 87PSI(Up to 1.6MPa Customization)

Compatible Medium :Water / Oil / Gas / Air / Liquids