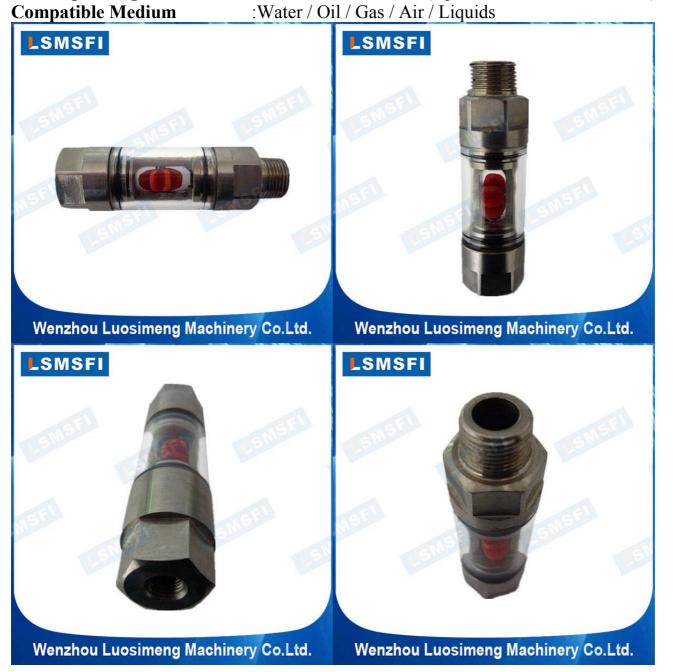

## Threaded Water Flow Indicator

**Product Type** :SG-YL11-55

**Product Sizes** :DN6 to DN50(1/8"Inch to 2"Inch)

**Material of Construction** 

Body&Cap :SS304 / SS316 / SS316L,Brass,Carbon Steel(WCB)

**Sealing O-Ring** :PTFE(White)/NBR(Black)/Viton(Black)

Sight Glass
:Tempered Glass/Quartz Glass
Impeller/Rotor
:Plastic(Red)/PTFE(Red)

Connection Way :NPT,BSPP,BSPT Male Thread

Max. Working Temperature :100°C / 212°F for Plastic Impeller&NBR or NBR O-Ring

200°C / 392°F for PTFE Impeller&O-Ring

**Max. Operating Pressure** :0.6MPa / 6Bar / 87PSI(Up to 1.6MPa Customization)