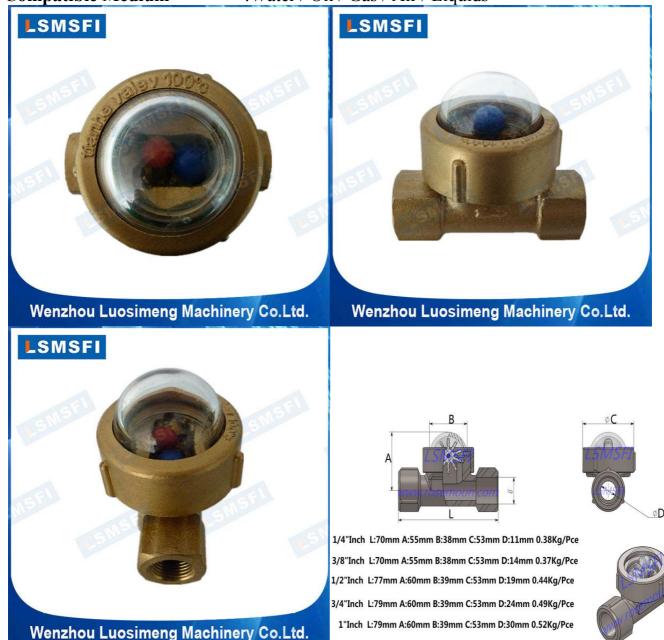

| Brass Ball Flow Indicator |                                                       |
|---------------------------|-------------------------------------------------------|
| Product Type              | :SG-FQ11-037                                          |
| Product Sizes             | :DN6 to DN25(1/8"Inch to 1"Inch)                      |
| Material of Construction  |                                                       |
| Body⋒                     | :SS304 / SS316 / SS316L or Brass                      |
| Floating Balls            | :Plastic(Red/Blue)/PTFE(Red)                          |
| Sealing O-Ring            | :PTFE(Green)/NBR(Black)/Viton(Black)                  |
| Window                    | :Tempered Glass                                       |
| <b>Connection Way</b>     | :NPT,BSPP,BSPT Female Thread                          |
| Max. Working Temperature  | :100°C / 212°F for Viton/NBR O-Ring and Plastic Balls |
|                           | 200°C / 392°F for PTFE O-Ring and Balls               |
| Max. Operating Pressure   | :0.6MPa / 6Bar / 87PSI                                |
| <b>Compatible Medium</b>  | :Water / Oil / Gas / Air / Liquids                    |