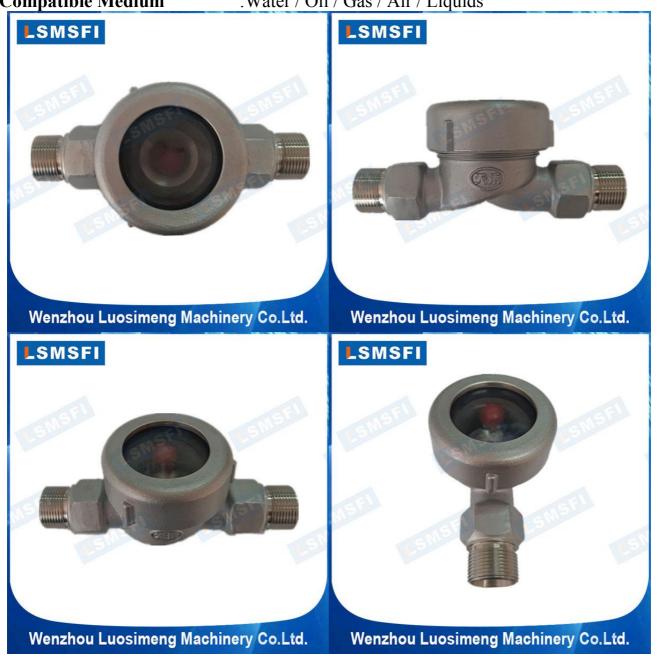

## Water Flow Indicator

**Product Type** :SG-FQ11-039

**Product Sizes** :DN6 to DN25(1/8"Inch to 1"Inch)

**Material of Construction** 

Body&Cap :SS304 / SS316 / SS316L,Carbon Steel

Floating Balls :Plastic(Red/Blue)/PTFE(Red)

**Sealing O-Ring** :PTFE(Green)/NBR(Black)/Viton(Black)

Window : Tempered Glass/Borosilicate Glass/Quartz Glass

Connection Way :NPT,BSPP,BSPT Male Thread

Max. Working Temperature :100°C / 212°F for Viton/NBR O-Ring and Plastic Balls

200°C / 392°F for PTFE O-Ring and Balls

**Max. Operating Pressure** :1.6MPa / 16Bar / 232PSI(Up to 2.5MPa Customization)

Compatible Medium :Water / Oil / Gas / Air / Liquids