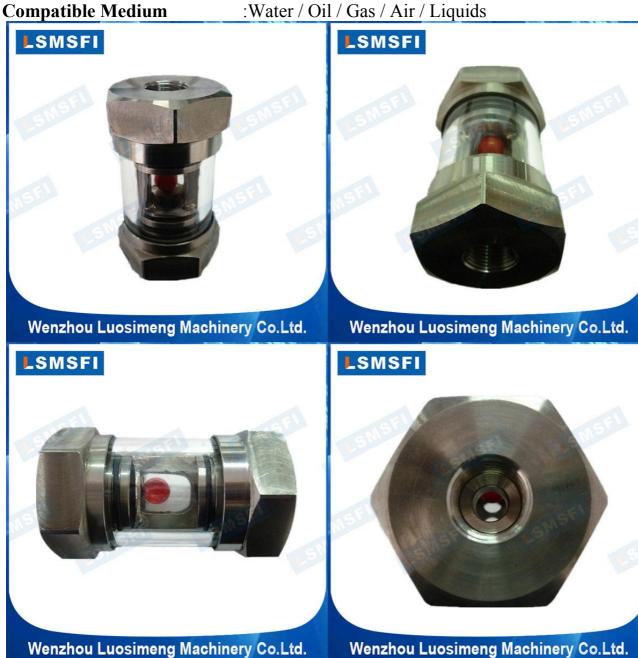

## Full View Water Flow Indicator

:DN6 to DN50(1/8"Inch to 2"Inch)

:SG-FQ11-05

**Product Type Product Sizes Material of Construction** Body&Cap **Floating Ball Sealing O-Ring** Window **Connection Way** 

Max. Operating Pressure

:SS304 / SS316 / SS316L,Carbon Steel,Brass :Plastic(Red/Blue)/PTFE(Red) :PTFE(Green)/NBR(Black)/Viton(Black) :Tempered Glass/Quartz Glass :NPT,BSPP,BSPT Female Thread Max. Working Temperature :100°C / 212°F for Viton/NBR O-Ring and Plastic Ball 200°C / 392°F for PTFE O-Ring and Ball :0.6MPa / 6Bar / 87PSI(Up to 1.6MPa Customization) :Water / Oil / Gas / Air / Liquids