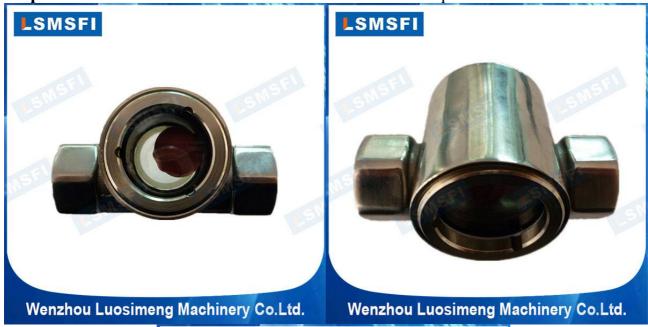

## Polished Sight Flow Indicator

:SG-FO11-4 **Product Type** 

**Product Sizes** :DN6 to DN25(1/8"Inch to 1"Inch)

**Material of Construction** 

Body&Cap :SS304 / SS316 / SS316L, Carbon Steel

Floating Ball :Plastic(Red/Blue)/PTFE(Red)

:PTFE(White)/NBR(Black)/Viton(Black) **Sealing Gaskets** 

Window :Tempered Glass/Borosilicate Glass/Quartz Glass

:NPT,BSPP,BSPT Female Thread **Connection Way** 

Max. Working Temperature :100°C / 212°F for Viton/NBR Gaskets and Plastic Ball

200°C / 392°F for PTFE Gaskets and Ball

:1.6MPa / 16Bar / 232PSI(Up to 5.0MPa Customization) **Max. Operating Pressure** 

**Compatible Medium** :Water / Oil / Gas / Air / Liquids