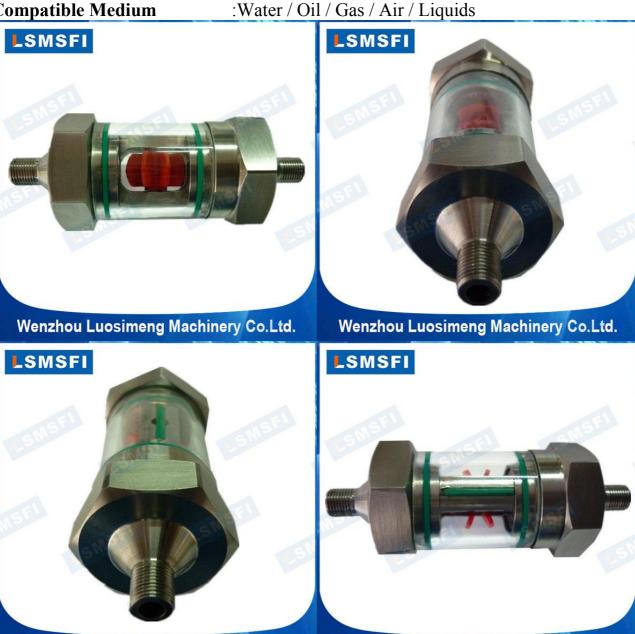

## Sanitary Sight Glass Flow Indicator

:SG-YL11-052A

**Product Type Product Sizes Material of Construction** Body&Cap **Sealing O-Ring Sight Glass** Impeller/Rotor **Connection Way** 

:DN15 to DN50(1/2"Inch to 2"Inch) :SS304 / SS316 / SS316L or Brass :PTFE(White)/NBR(Black)/Viton(Black) :Tempered Glass/Quartz Glass :Plastic(Red)/PTFE(Red) :NPT,BSPP,BSPT Male Thread Max. Working Temperature :100°C / 212°F for Plastic Impeller&NBR or NBR O-Ring 200°C / 392°F for PTFE Impeller&O-Ring :0.6MPa / 6Bar / 87PSI(Up to 1.6MPa Customization)

Max. Operating Pressure **Compatible Medium** 

Wenzhou Luosimeng Machinery Co.Ltd.

## Wenzhou Luosimeng Machinery Co.Ltd.